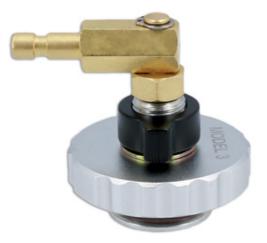

## **Brake Bleeder Cap - for Tesla Model 3**

Specially designed to allow Laser Tools' pressure bleeders to be securely connected to the Tesla brake master cylinder reservoir to allow the technician to bleed the brake system using the manufacturers recommend method of pressure bleeding.

## **Additional Information**

- Quick and simple to attach and seal.
- Innovative user adjusted expanding radial seal to ensure effective pressure sealing.
- · Adaptor has 360° rotation movement, to facilitate the work.
- Adaptor connection designed for use with Laser Brake Pressure Bleeders, Part Nos. 4832, 5629, 5642 & 8395.
- For Tesla Models S & X, please see Laser Part No. 8016.